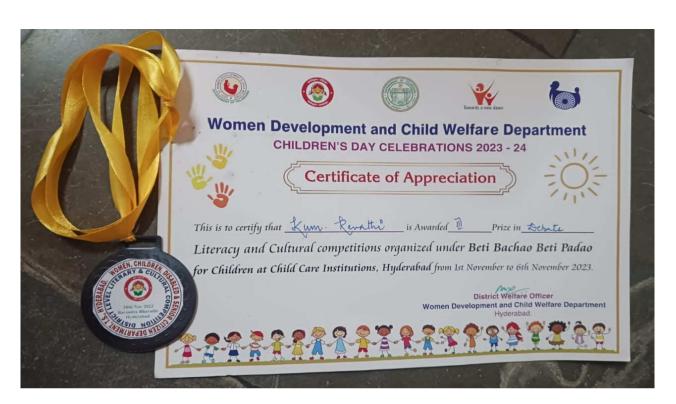

The team K. Poojitha –  $10^{th}$ , K. Revathi –  $10^{th}$  from Sannihita Girls Home – Parklane and G. Likitha –  $10^{th}$  class from Sannihita Girls Home – Tukaram Gate have won third prize in the debate.

Appreciation Certificate and medal of K. Revathi.

Appreciation Certificate and medal of K. Poojitha.