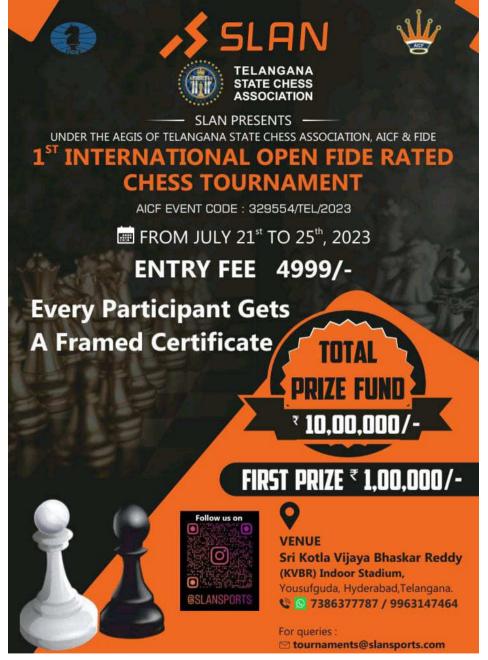

On 21/7/2023, K. Sai Priya has participated and won 1st prize in age group category in "1st International Open Fide Rated Chess Tournament" hosted by SLAN at Sri Kotla Vijaya Bhasker Reddy (KVBR) Indoor Stadium. Telangana State Chess Association members have presented the award and certificate to the child.

The above picture is the tournament in which the child has participated.

K. Sai Priya has won the 1st prize shield and the certificate.

The below photographs shows the certificates won by the child in early days.