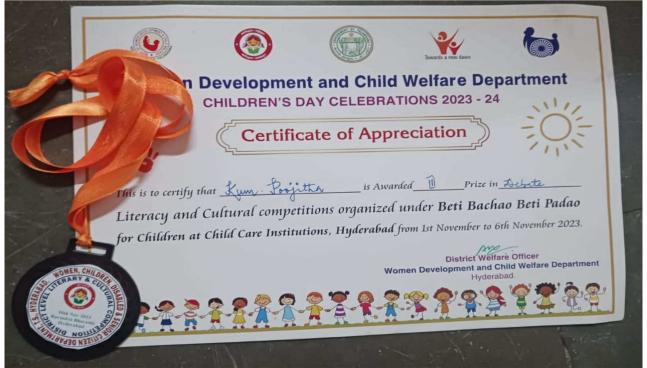

The team K. Poojitha –  $10^{th}$ , K. Revathi –  $10^{th}$  from Sannihita Girls Home – Parklane and G. Likitha –  $10^{th}$  class from Sannihita Girls Home – Tukaram Gate have won third prize in the debate.

Appreciation Certificate and medal of K. Revathi.

Appreciation Certificate and medal of K. Poojitha.