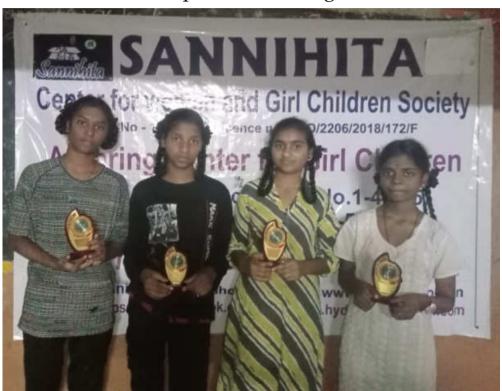

## Achievement - 3

The Women Development & Child Welfare Department has conducted competitions in the categories like singing, dance, debate, quiz, mime, drama etc. on the occasion of children's day. In those competitions, our children have participated in debate (topics: 1. Advantages and disadvantages of social media. 2. Importance of board exams for 10<sup>th</sup> class students). Our children have won third prize in the debate.

The above said departments have conducted "District Level Literacy & Cultural Night" program in Ravindra Bharathi for the distribution of prizes to the winners. District Welfare Officer, Child Welfare Committee Chairperson and members, CDPOs and many other dignitaries have shown their presence in the program. CDPO madam has issued the certificate and medal to the children.

The team K. Poojitha –  $10^{th}$ , K. Revathi –  $10^{th}$  from Sannihita Girls Home – Parklane and G. Likitha –  $10^{th}$  class from Sannihita Girls Home – Tukaram Gate have won third prize in the debate.