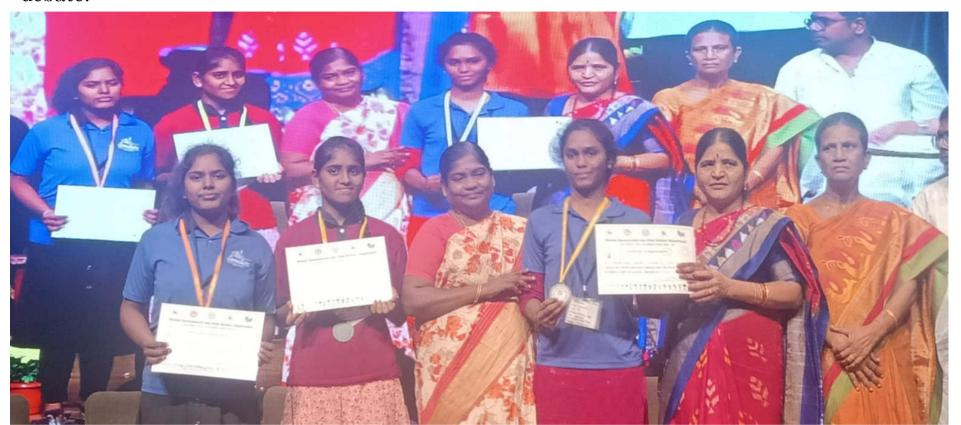

The above said departments have conducted "District Level Literacy & Cultural Night" program in Ravindra Bharathi for the distribution of prizes to the winners. District Welfare Officer, Child Welfare Committee Chairperson and members, CDPOs and many other dignitaries have shown their presence in the program. CDPO madam has issued the certificate and medal to the children.

The team K. Poojitha –  $10^{th}$ , K. Revathi –  $10^{th}$  from Sannihita Girls Home – Parklane and G. Likitha –  $10^{th}$  class from Sannihita Girls Home – Tukaram Gate have won third prize in the debate.