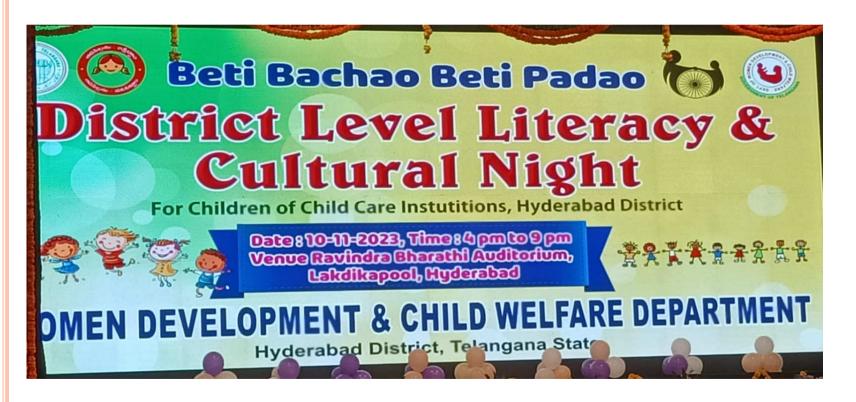

## Achievement - 3

The Women Development & Child Welfare Department has conducted competitions in the categories like singing, dance, debate, quiz, mime, drama etc. on the occasion of children's day. In those competitions, our children have participated in debate (topics: 1. Advantages and disadvantages of social media. 2. Importance of board exams for 10<sup>th</sup> class students). Our children have won third prize in the debate.

The above said departments have conducted "District Level Literacy & Cultural Night" program in Ravindra Bharathi for the distribution of prizes to the winners. District Welfare Officer, Child Welfare Committee Chairperson and members, CDPOs and many other dignitaries have shown their presence in the program. CDPO madam has issued the certificate and medal to the children.