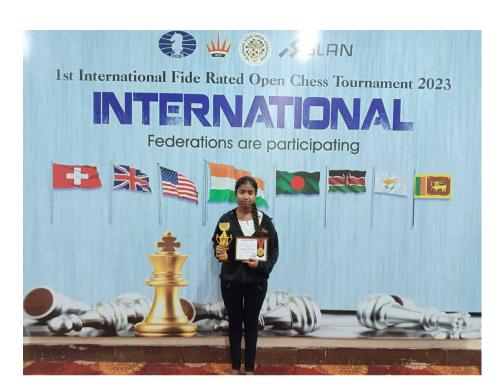

On 21/7/2023, K. Sai Priya has participated and won 1st prize in age group category in "1st International Open Fide Rated Chess Tournament" hosted by SLAN at Sri Kotla Vijaya Bhasker Reddy (KVBR) Indoor Stadium. Telangana State Chess Association members have presented the award and certificate to the child.

The above picture is the tournament in which the child has participated.

K. Sai Priya has won the 1st prize shield and the certificate.

The below photographs shows the certificates won by the child in early days.