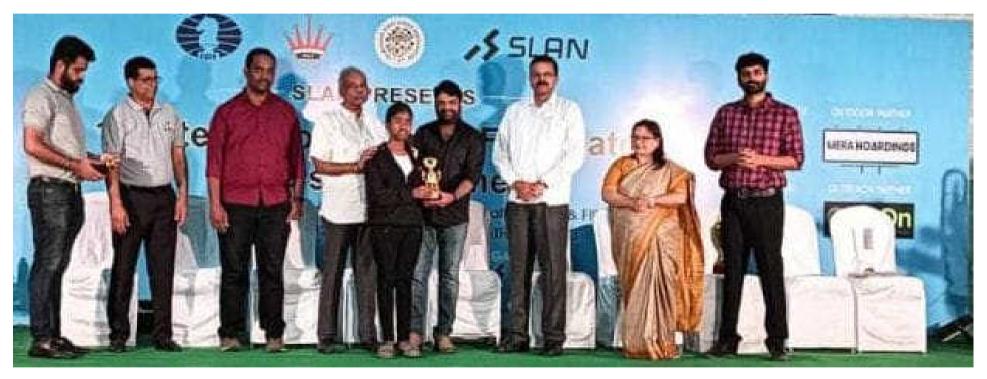

On 21/7/2023, K. Sai Priya has participated and won 1st prize in age group category in "1st International Open Fide Rated Chess Tournament" hosted by SLAN at Sri Kotla Vijaya Bhasker Reddy (KVBR) Indoor Stadium. Telangana State Chess Association members have presented the award and certificate to the child.

The above picture is the tournament in which the child has participated.

K. Sai Priya has won the 1st prize shield and the certificate.

The below photographs shows the certificates won by the child in early days.